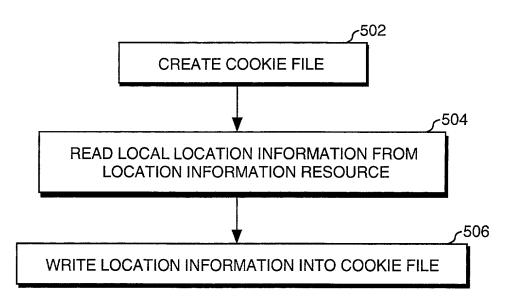

۲

•

FIG.



~



٠

**FIG. 2** 





•





## **FIG.** 5



**FIG.** 6



.

## **FIG.** 7



## **FIG. 8**



Fig. 9



Fig 10

1004 Determine a First Time Zone Take Present Location Reading K



Fig. 11



Fig. 12



Fig. 13



Fig. 14.

Example Default Directory Listing:

|        |                      | ·                  | Î.I.                   | time            |          | Time Lat Long.                                                      |
|--------|----------------------|--------------------|------------------------|-----------------|----------|---------------------------------------------------------------------|
| Line   | <u>hame</u><br>Afite | <u>5120</u><br>56K | <u>dete</u><br>5/16/01 | 3.00            | PM       | PDT - 1 - 2                                                         |
| l<br>7 | BER                  | 79K